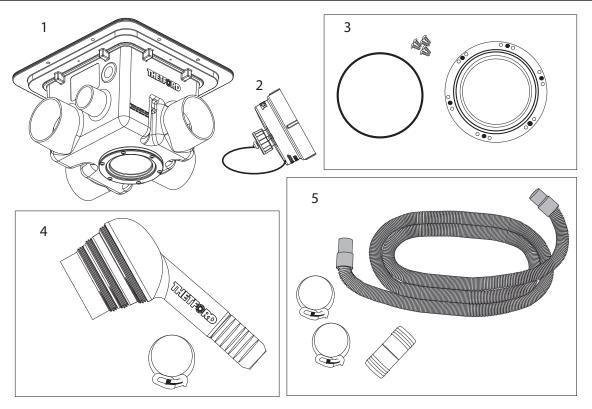

## Sani-Con® Turbo

1

| Key<br>No. | Part No. | Description                                   |
|------------|----------|-----------------------------------------------|
| 1          | 97518    | Pump Replacement with Tank Housing            |
|            | 97519    | Tank Housing (No Pump)                        |
| 2          | 97514    | Cap Kit (Nozzle and Garden Hose)              |
| 3          | 97517    | Access Cover Kit with Screws and O-Ring       |
| 4          | 97520    | Nozzle with Clamp                             |
| 5          | 97521    | 21 ft. Hose and Nozzle (Clamp and<br>Coupler) |

| Not Shown |                                         |  |
|-----------|-----------------------------------------|--|
| Part No.  | Description                             |  |
| 97505     | Hose and Nozzle Kit (includes 3, 4 & 5) |  |
| 97612     | Hose with Nylon Sleeve *Warranty Only*  |  |
| 97613     | Nylon Sleeve Only *Warranty Only*       |  |
| 97663     | 30 ft. Turbo Hose with Nylon Sleeve     |  |